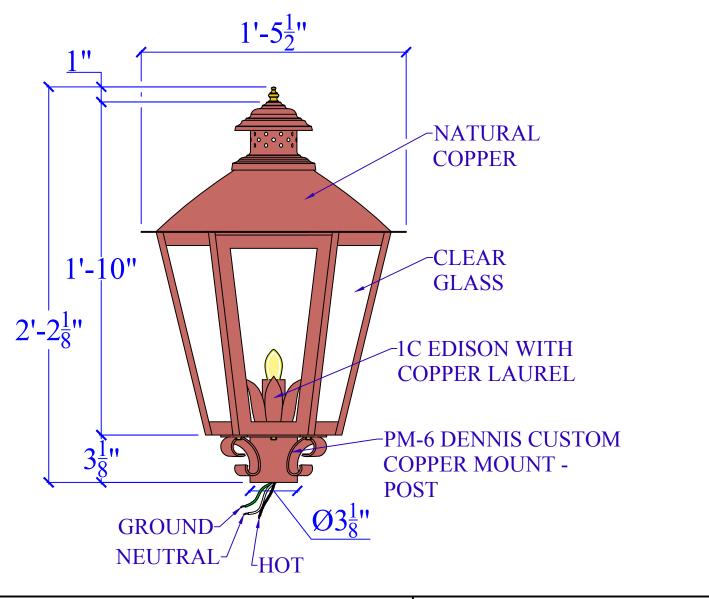

| LIGHT:   | CAMDEN-642 - 1C (LAUREL) - DCCM | DATE: | APP.BY: | J.D. |
|----------|---------------------------------|-------|---------|------|
| BRACKET: | DCCM (POST) - H22" W17-1/2"     |       | REV.    |      |

## SPECIFICATION SHEET

COPYRIGHT 1994 TO CURRENT YEAR, CHARLESTON LIGHTING & MANUFACTURING, INC. (CLM).

ALL DESIGNS, DRAWINGS, MODEL NUMBERS, AND LANTERN DESIGNATIONS ARE THE SOLE AND EXCLUSIVE PROPERTY OF (CLM) AND SHALL NOT BE DUPLICATED IN WHOLE OR PART WITHOUT THE WRITTEN CONSENT OF (CLM).